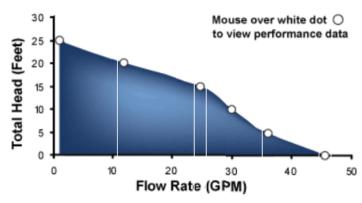

## **Performance**

| HEAD | 0'   | 5'   | 10'  | 15'  | 20' | 25' |
|------|------|------|------|------|-----|-----|
| GPM  | 46   | 36   | 30   | 25   | 12  | 1   |
| GPH  | 2760 | 2160 | 1800 | 1500 | 720 | 60  |